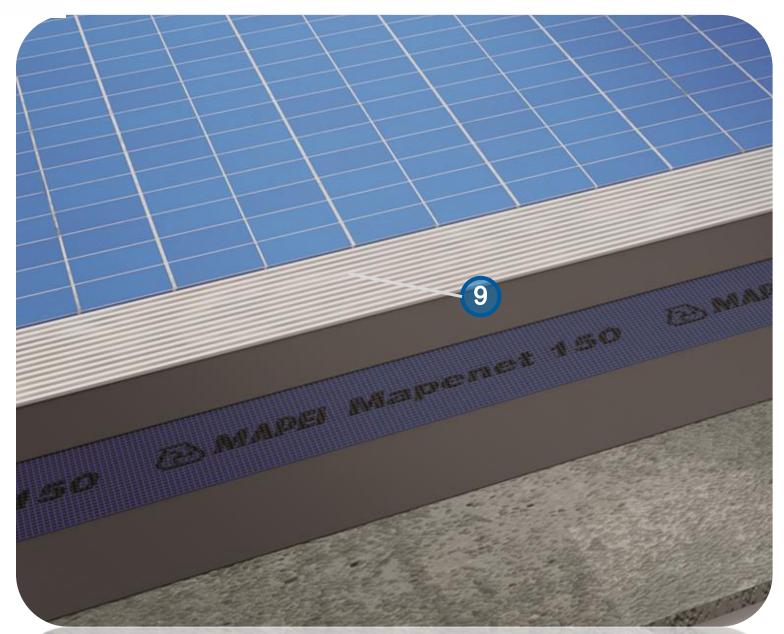

# MAPENET 150 (Y.19.085/006)

## MAPENET 150 (Y.19.085/006)

Alkali resistant, fiberglass mesh. When used with mapelastic, it is distributes the cracks that will form on the membrane, giving the membrane flexibility

During the application, joints such as joints, corner joints etc. should be used when it comes to places

In case of 1 m x 50 m rolls