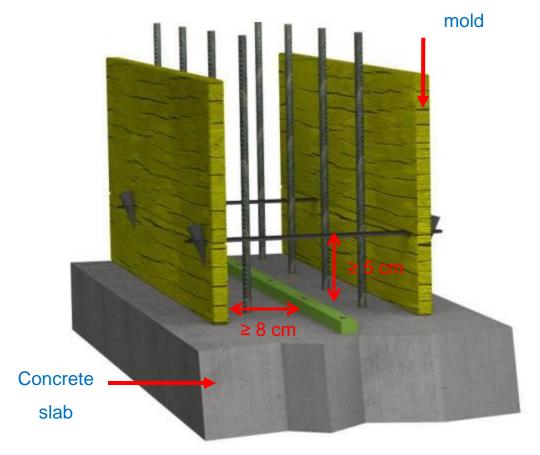

#### **IDROSTOP PVC BI**

#### **IDROSTOP PVC BI**

Underground structures, water retaining band used to prevent water interventions in water tanks and swimming pools.

Dimensions:

20cm x 25m

25cm x 25m

30cm x 25m