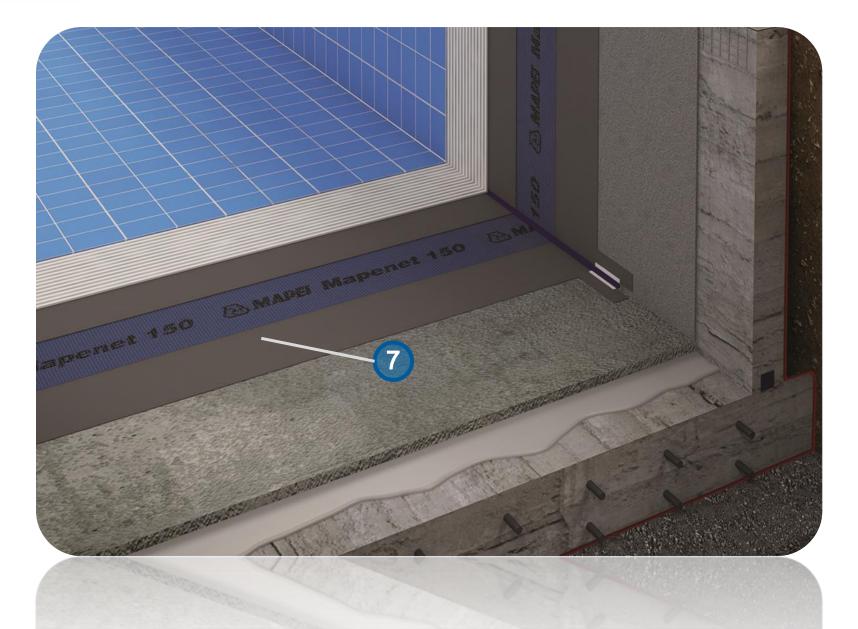

# MAPENET 150 (Y.19.085/006)

## MAPENET 150 (Y.19.085/006)

Alkali resistant, fiberglass mesh. When used with mapelastic, it is distributes the cracks that will form on the membrane, giving the membrane flexibility

During the application, joints such as joints, corner joints etc. should be used when it comes to places