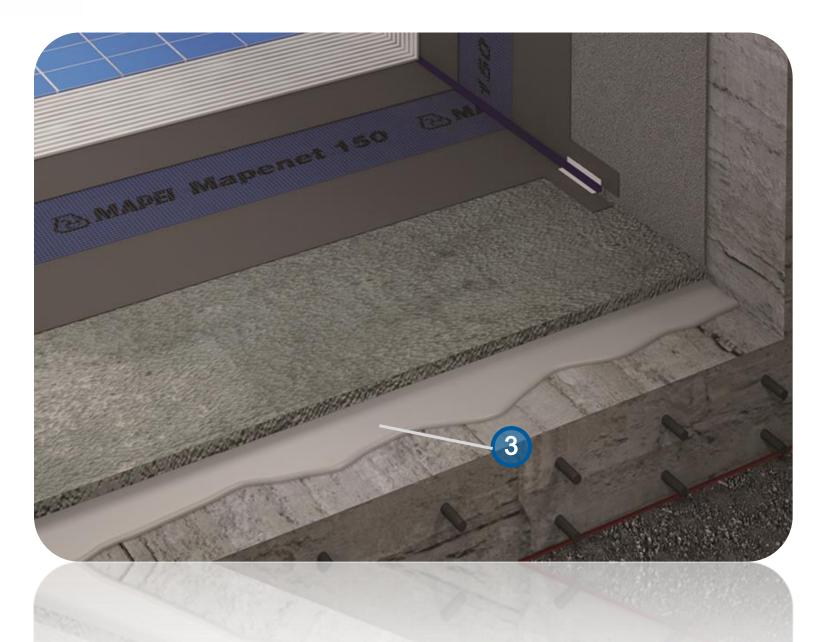

# MAPENET 150 (Y.19.085/006)

## MAPENET 150 (Y.19.085/006)

Alkali resistant, fiberglass mesh. When used with mapelastic, it is distributes the cracks that will form on the membrane, giving the membrane flexibility

During the application, joints such as joints, corner joints etc. should be used when it comes to places

In case of 1 m x 50 m rolls