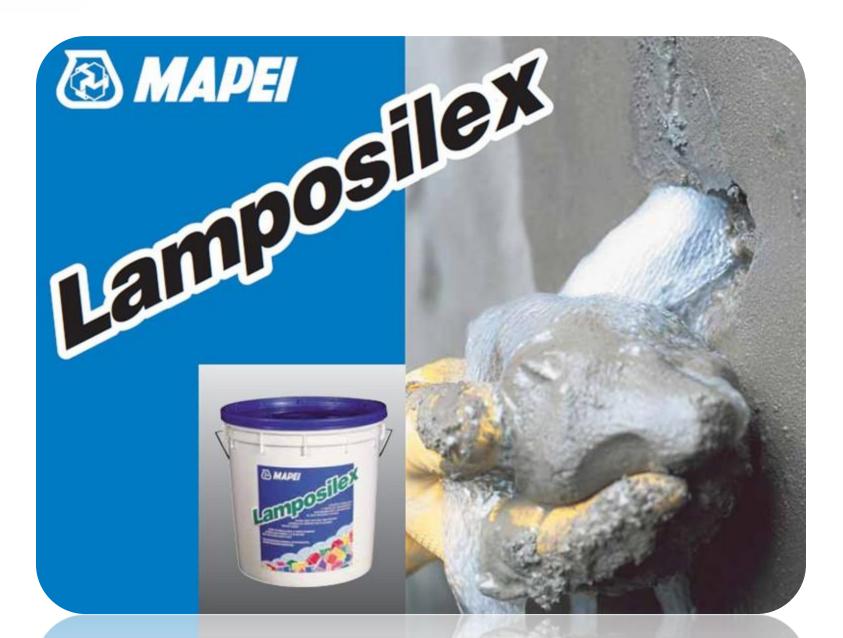

#### **LAMPOSILEX**

#### LAMPOSILEX

Very quick setting, cement-based, hydraulic water tiller

In case of 5 kg buckets