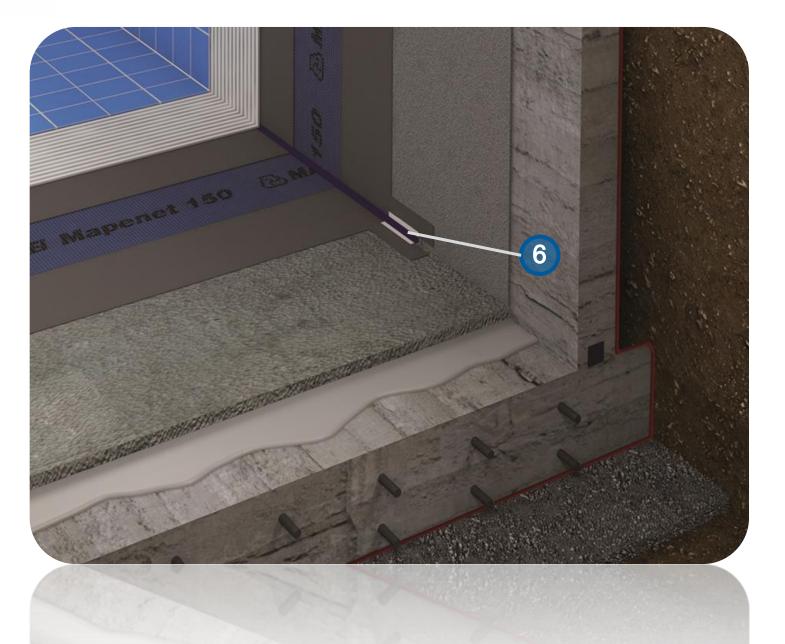

# MAPENET 150 (Y.19.085/006)

## MAPENET 150 (Y.19.085/006)

Alkali resistant, fiberglass mesh. When used with mapelastic, it is distributes the cracks that will form on the membrane, giving the membrane flexibility

During the application, joints such as joints, corner joints etc. should be used when it comes to places

In case of 1 m x 50 m rolls