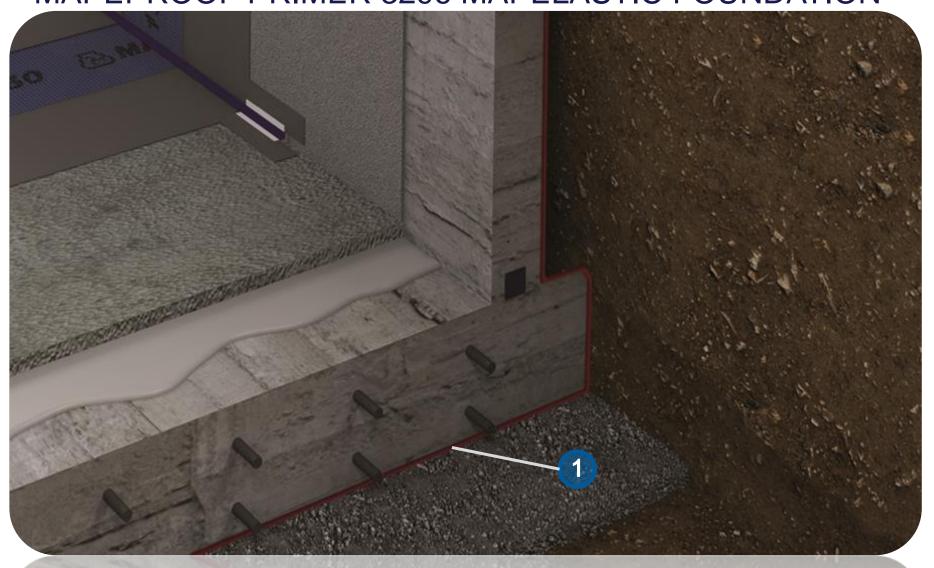

#### MAPEPROOF PRIMER 3296 MAPELASTIC FOUNDATION

Sodium bentonite based waterproofing membrane suitable for use in vertical and horizontal planes underground structures

- 1,1 m x 5 m
- 2,5 m x 22,5 m
- 5 m x 40 m

Shipped in rolls

- Substrate preparation is very little needed
- No primer or adhesive required