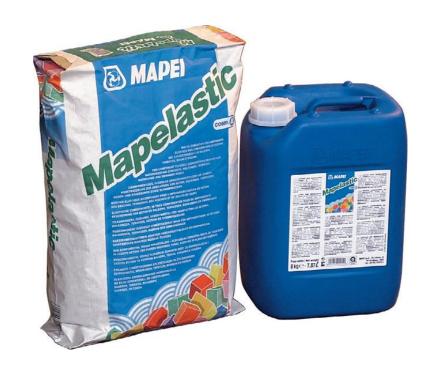

## MAPELASTIC (Y.19.085/006)

#### MAPELASTIC (Y.19.085/006)

UV-resistant, cement-based, two-component waterproofing membrane capable of bridging cracks in the order of 0.8 mm, maintaining flexibility even at 20 C

Concrete is protected by the resistance against harmful effects of chlorinated compounds and carbon dioxide.

In case of 24 kg + (B) 8 kg 32 kg sets

It is suitable for application on existing ceramic coatings, and does not require destruction

# MAPELASTIC (Y.19.085/006)