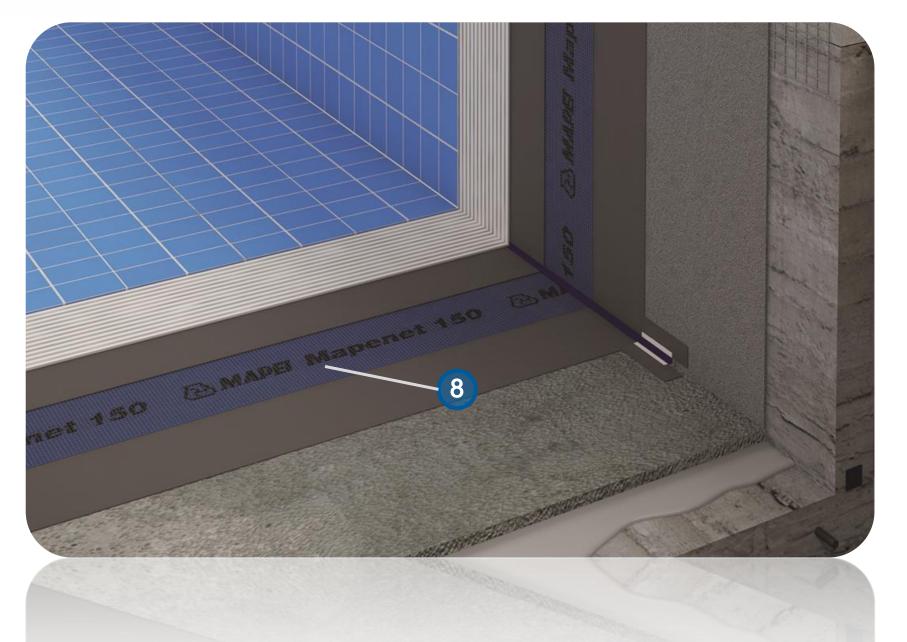

# MAPENET 150 (Y.19.085/006)

## MAPENET 150 (Y.19.085/006)

Alkali resistant, fiberglass mesh. When used with mapelastic, it is distributes the cracks that will form on the membrane, giving the membrane flexibility

During the application, joints such as joints, corner joints etc. should be used when it comes to places

In case of 1 m x 50 m rolls