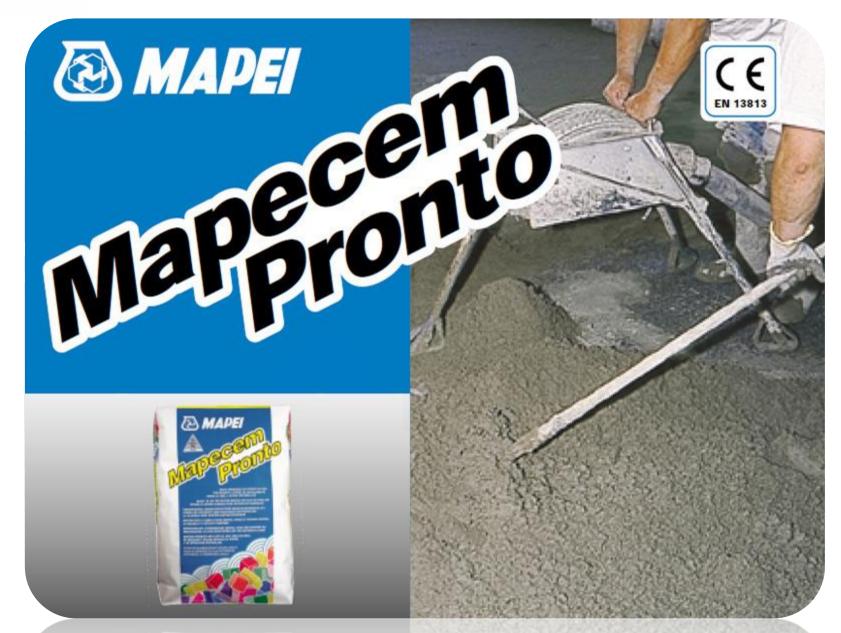

#### MAPECEM PRONTO (27.586/MK)

### MAPECEM PRONTO (27.586/MK)

Pre-blended for screed, rust control, quicksetting and drying mortar

It's like traditional screeds in terms of application and usage.

Quick set-up feature allows operation over 3 hours (ceramic tile).

In case of 25 kg bag.