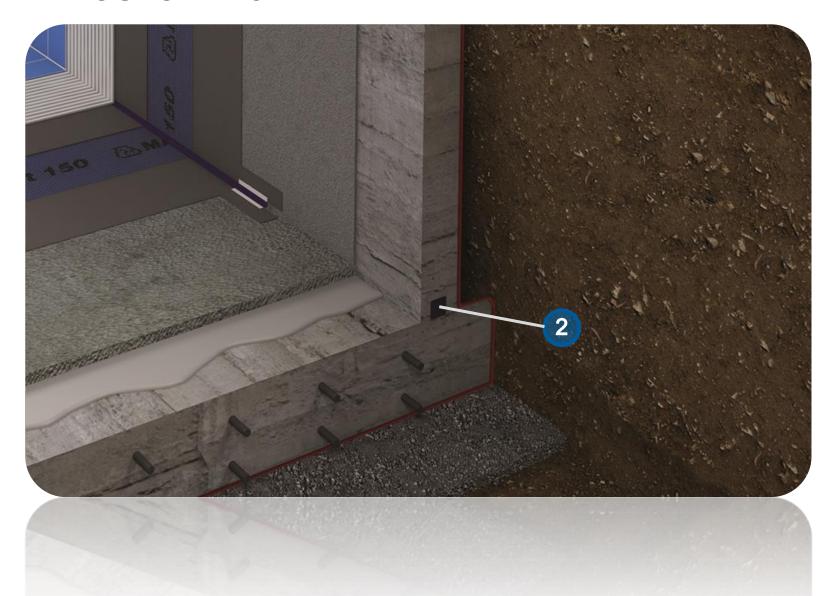

#### **IDROSTOP PVC BI**

#### **IDROSTOP PVC BI**

Underground structures, water retaining band used to prevent water interventions in water tanks and swimming pools.

Dimensions:

20cm x 25m

25cm x 25m

30cm x 25m