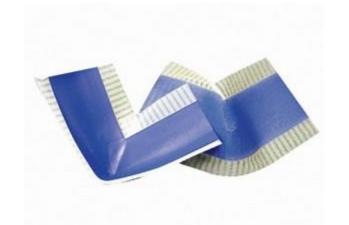

#### MAPEBAND (04.734/E9)

#### MAPEBAND (04.734/E9)

MAPELASTIC series cement based waterproofing products suitable for use, alkali-resistanst imbedded marble band

It provides continuous insulation with parts manufactured in different shapes for different details