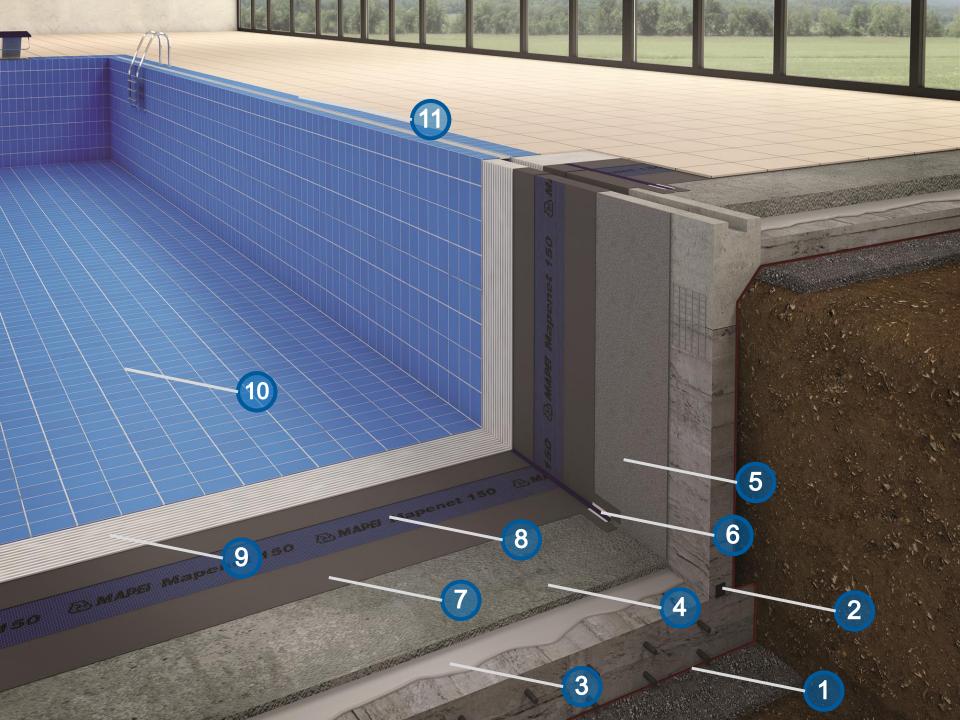

## MAPELASTIC FOUNDATION (Y.19.085/005)

Pozitif ve negatif su basıncına karşı çalışan, çimento esaslı, iki bileşenli su yalıtım membranı.

(A) 22 kg + (B) 10 kg 32 kg set halinde temin edilir.

Betonarme perde duvar ve/veya temel ampatmanlarında su yalıtım örtüleri ile birlikte kullanım için uygundur.

Bentonite based tape used for cold joints, expanding with water

20 mm x 25 mm x 5 m x 6 Are provided in boxes

It is also used in the insulation of the cold joints which will be formed between the reinforced concrete structural elements made of concrete

#### MAPEBAND (04.734/E9)

MAPELASTIC series cement based waterproofing products suitable for use, alkali-resistanst imbedded marble band

It provides continuous insulation with parts manufactured in different shapes for different details

#### MAPELASTIC (Y.19.085/006)

UV-resistant, cement-based, two-component waterproofing membrane capable of bridging cracks in the order of 0.8 mm, maintaining flexibility even at 20 C

Concrete is protected by the resistance against harmful effects of chlorinated compounds and carbon dioxide.

## MAPENET 150 (Y.19.085/006)

Alkali resistant, fiberglass mesh. When used with mapelastic, it is distributes the cracks that will form on the membrane, giving the membrane flexibility

During the application, joints such as joints, corner joints etc. should be used when it comes to places

#### **IDROSTOP PVC BI**

Underground structures, water retaining band used to prevent water interventions in water tanks and swimming pools.

Dimensions:

20cm x 25m

25cm x 25m

30cm x 25m