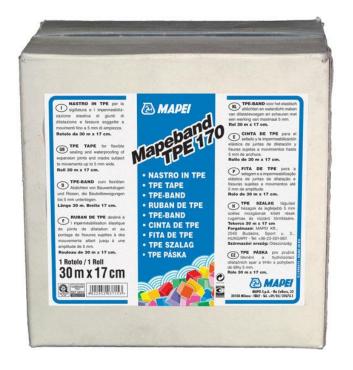

## MAPEBAND TPE (04.734/E9)

## MAPEBAND TPE (04.734/E9)

Rubber tape for insulation of dilatation and expansion joints

In case of 170 mm x 30 m ve 325 mm x 30 m rolls