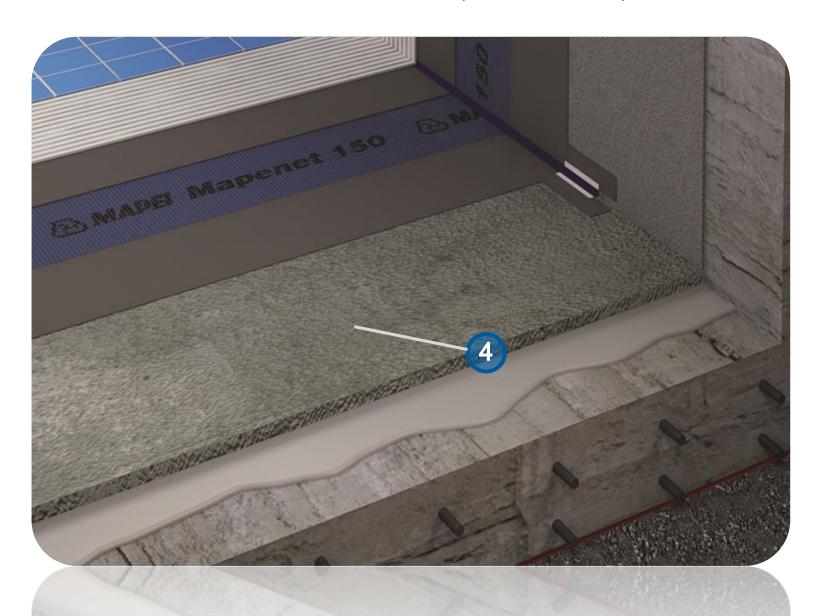

# MAPENET 150 (Y.19.085/006)

## MAPENET 150 (Y.19.085/006)

Alkali resistant, fiberglass mesh. When used with mapelastic, it is distributes the cracks that will form on the membrane, giving the membrane flexibility

During the application, joints such as joints, corner joints etc. should be used when it comes to places

In case of 1 m x 50 m rolls