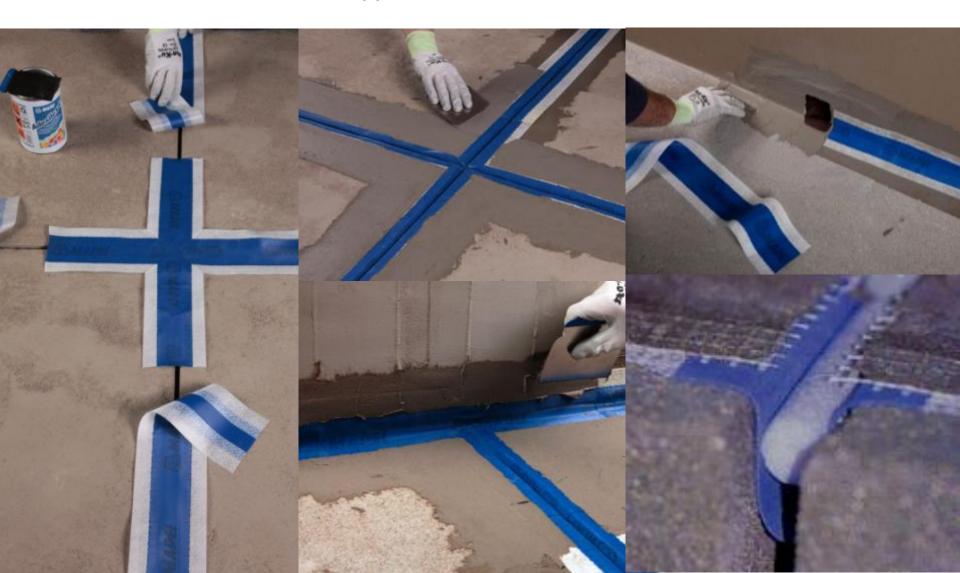

## MAPELASTIC (Y.19.085/006)

#### MAPELASTIC (Y.19.085/006)

UV-resistant, cement-based, two-component waterproofing membrane capable of bridging cracks in the order of 0.8 mm, maintaining flexibility even at 20 C

Concrete is protected by the resistance against harmful effects of chlorinated compounds and carbon dioxide.

In case of 24 kg + (B) 8 kg 32 kg sets

It is suitable for application on existing ceramic coatings, and does not require destruction

## MAPENET 150 (Y.19.085/006)

Alkali resistant, fiberglass mesh. When used with mapelastic, it is distributes the cracks that will form on the membrane, giving the membrane flexibility

During the application, joints such as joints, corner joints etc. should be used when it comes to places