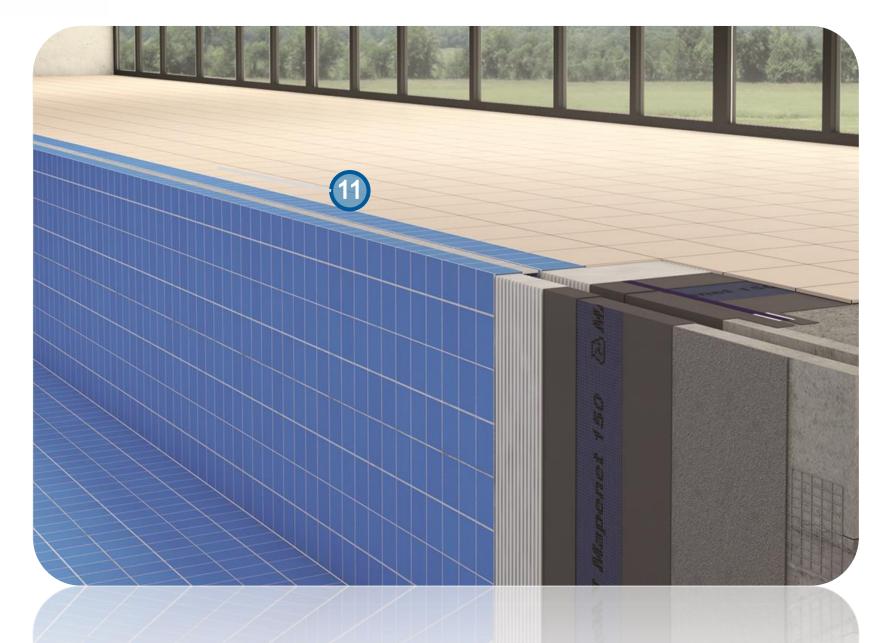

**Application Detais** 

# MAPENET 150 (Y.19.085/006)

## MAPENET 150 (Y.19.085/006)

Alkali resistant, fiberglass mesh. When used with mapelastic, it is distributes the cracks that will form on the membrane, giving the membrane flexibility

During the application, joints such as joints, corner joints etc. should be used when it comes to places