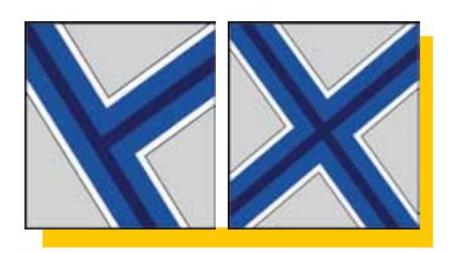

#### **MAPEBAND**

Ω positioning of Mapeband inside an expansion joint

Positioning of gasket for flexible waterproofing and sealing of drain outlets 400 mm x 400 mm

Positioning of corner 90°

Positioning of corner 270°

Positioning of special T profiles

Positioning of special cross profiles