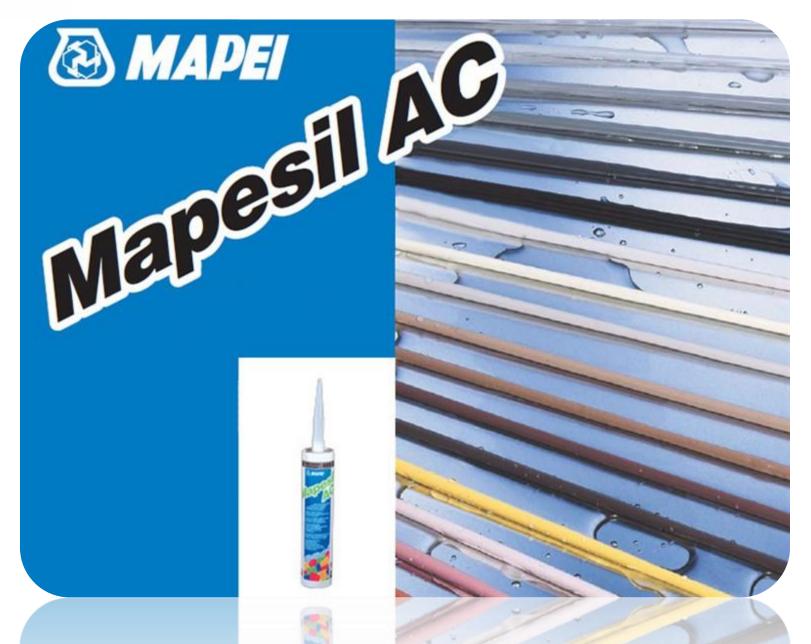

## **MAPESIL AC**

#### **MAPESIL AC**

#### **MAPESIL AC**

- With BioBlock© technology
- Very low level (VOC) containing
- In the same color options as ultracolor plus

Acetic silicone mastic

In case of 310 ml cartridge