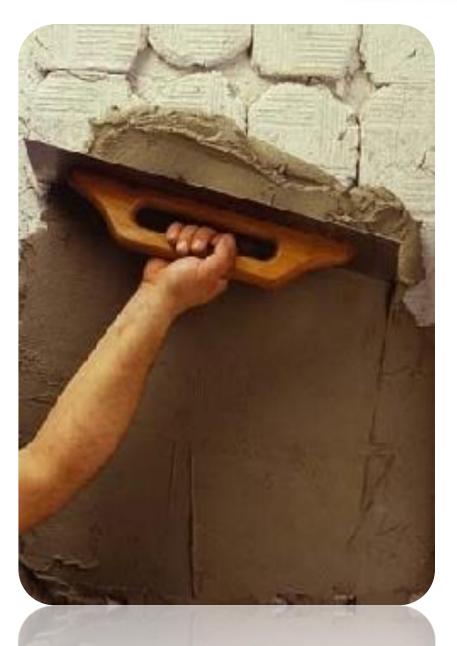

#### **PLANICRETE**

#### **PLANICRETE**

Synthetic rubber latex for cement based stalks and sivar.

For monolithic stalks it can be used as glue.

(cement + water + PLANICRETE)

It is used to obtain high strength cement based screeds.

in case of 25 kg, 10 kg, 5 kg buckets and 12 x 1 kg packages