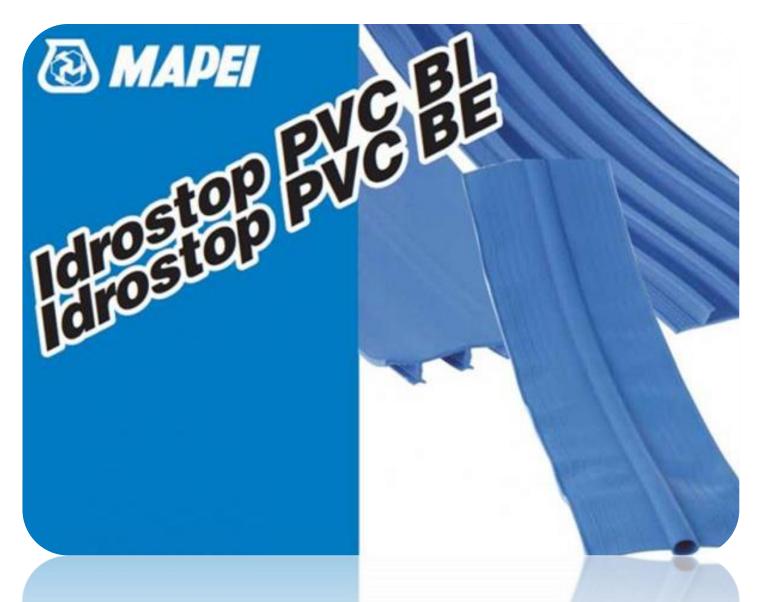

#### **IDROSTOP PVC BI**

#### **IDROSTOP PVC BI**

Underground structures, water retaining band used to prevent water interventions in water tanks and swimming pools.

Dimensions:

20cm x 25m

25cm x 25m

30cm x 25m