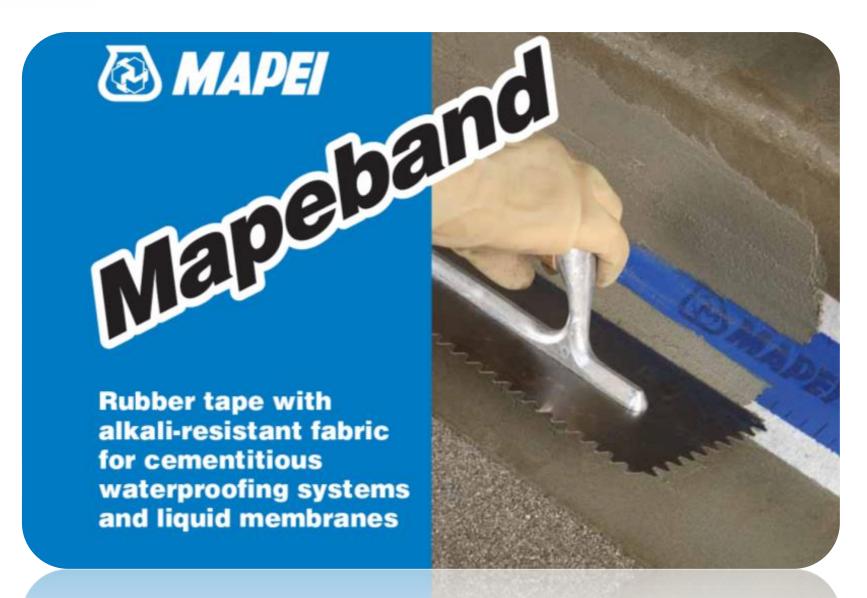

#### MAPEBAND (04.734/E9)

#### MAPEBAND (04.734/E9)

MAPELASTIC series cement based waterproofing products suitable for use, alkali-resistanst imbedded marble band

It provides continuous insulation with parts manufactured in different shapes for different details

### DREAM SERVICE TEAM ISTANBUL/TURKIYE