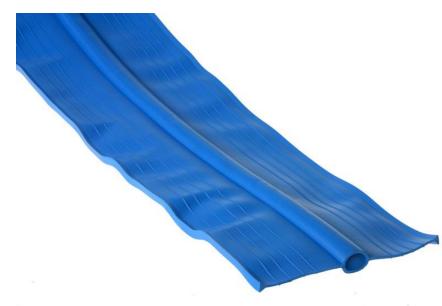

#### **IDROSTOP PVC BI**

#### **IDROSTOP PVC BI**

Underground structures, water retaining band used to prevent water interventions in water tanks and swimming pools.

Dimensions:

20cm x 25m

25cm x 25m

30cm x 25m