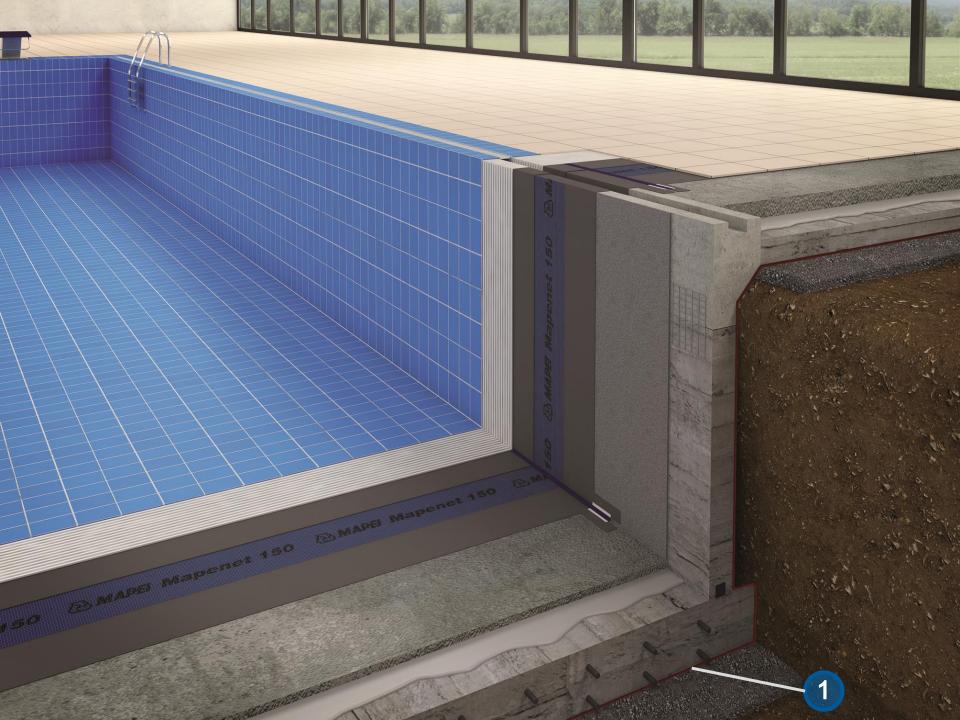

#### MAPEPROOF PRIMER 3296 MAPELASTIC FOUNDATION

Sodium bentonite based waterproofing membrane suitable for use in vertical and horizontal planes underground structures

- 1,1 m x 5 m
- 2,5 m x 22,5 m
- 5 m x 40 m

Shipped in rolls

- Substrate preparation is very little needed
- No primer or adhesive required