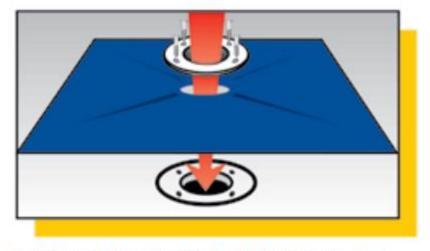

#### **MAPEBAND**

Ω positioning of Mapeband inside an expansion joint

Positioning of gasket for flexible waterproofing and sealing of drain outlets 400 mm x 400 mm

Positioning of corner 90°

Positioning of corner 270°

#### MAPEPROOF SWELL

Single component liquid seal.

In the pipe penetration cavities
It's used in the headlines and lighting details

In case of 320 ml cartridge