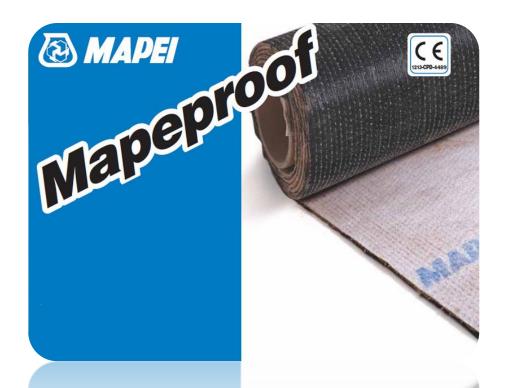

#### MAPEPROOF PRIMER 3296 MAPELASTIC FOUNDATION

Sodium bentonite based waterproofing membrane suitable for use in vertical and horizontal planes underground structures

- 1,1 m x 5 m
- 2,5 m x 22,5 m
- 5 m x 40 m

Shipped in rolls

- Substrate preparation is very little needed
- No primer or adhesive required

#### **Application Examples**

Repair of the Mapeproof membrane itself 24 hours a day