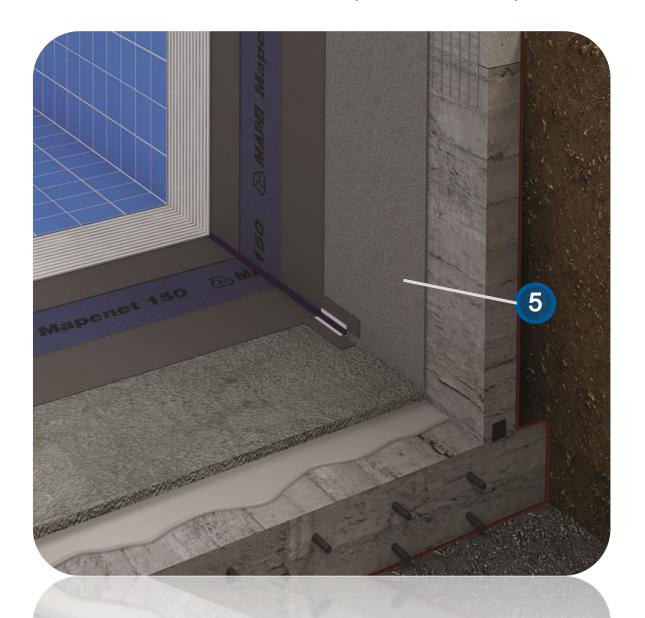

# MAPENET 150 (Y.19.085/006)

## MAPENET 150 (Y.19.085/006)

Alkali resistant, fiberglass mesh. When used with mapelastic, it is distributes the cracks that will form on the membrane, giving the membrane flexibility

During the application, joints such as joints, corner joints etc. should be used when it comes to places

In case of 1 m x 50 m rolls