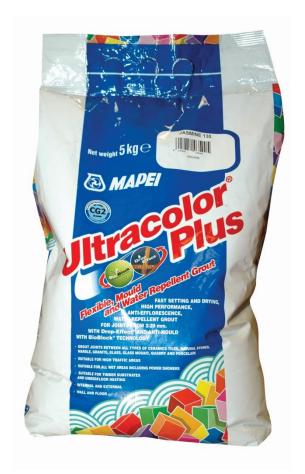

# ULTRACOLOR PLUS (04.380/054)

## **ULTRACOLOR PLUS (04.380/054)**

## **ULTRACOLOR PLUS (04.380/054)**

- Reduced water absorption
- Abrasion resistant
- Preventing mold and mushroom (BioBlock)
- Non-Efloresans
- Water- repellent (Drop Effect)
- Fast setting
- 30 different color

CG2WA synonymous cement based grouting

In case of 5 kg bags