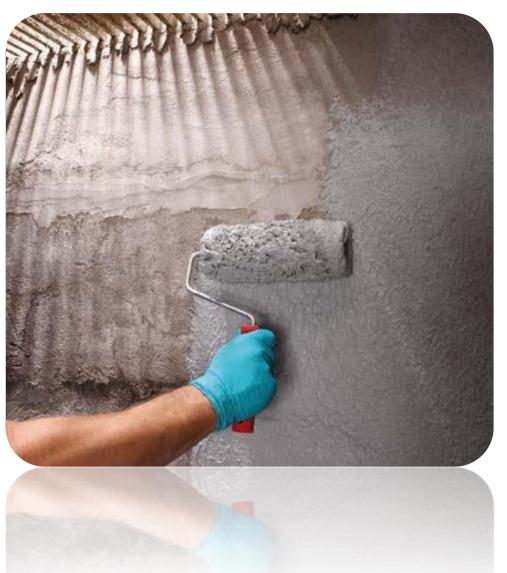

## MAPELASTIC (Y.19.085/006)

#### MAPELASTIC (Y.19.085/006)

UV-resistant, cement-based, two-component waterproofing membrane capable of bridging cracks in the order of 0.8 mm, maintaining flexibility even at 20 C

Concrete is protected by the resistance against harmful effects of chlorinated compounds and carbon dioxide.

In case of 24 kg + (B) 8 kg 32 kg sets

It is suitable for application on existing ceramic coatings, and does not require destruction