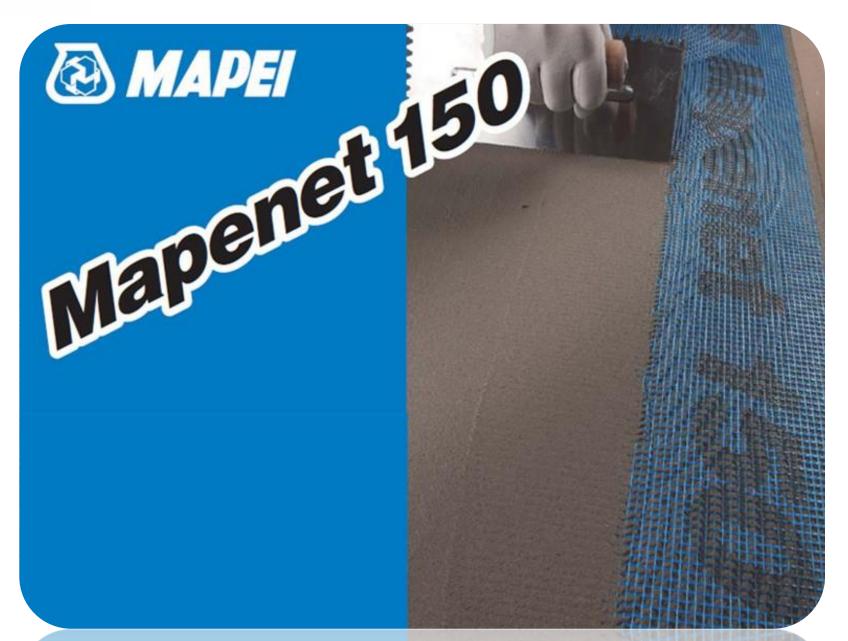

# MAPENET 150 (Y.19.085/006)

## MAPENET 150 (Y.19.085/006)

Alkali resistant, fiberglass mesh. When used with mapelastic, it is distributes the cracks that will form on the membrane, giving the membrane flexibility

During the application, joints such as joints, corner joints etc. should be used when it comes to places

In case of 1 m x 50 m rolls