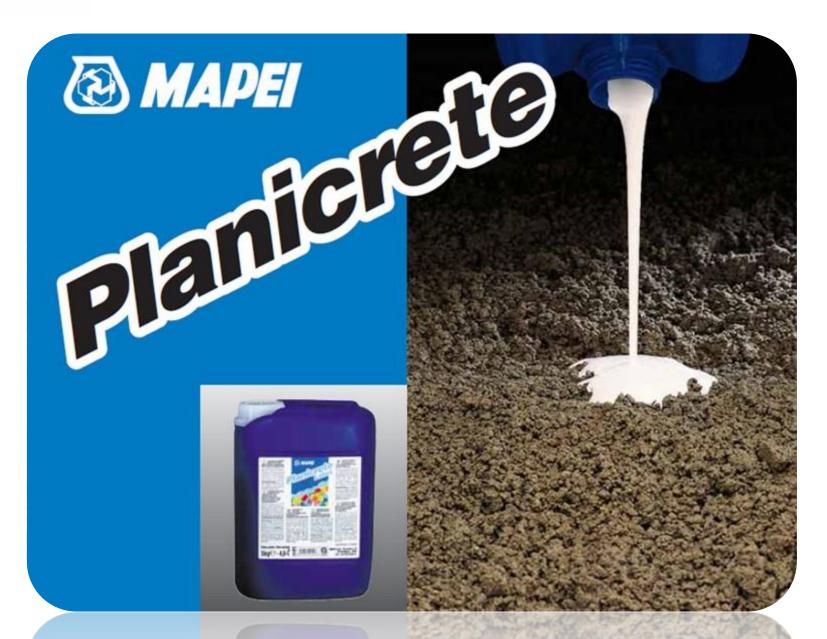

#### **PLANICRETE**

#### **PLANICRETE**

Synthetic rubber latex for cement based stalks and sivar.

For monolithic stalks it can be used as glue.

(cement + water + PLANICRETE)

It is used to obtain high strength cement based screeds.

in case of 25 kg, 10 kg, 5 kg buckets and 12 x 1 kg packages