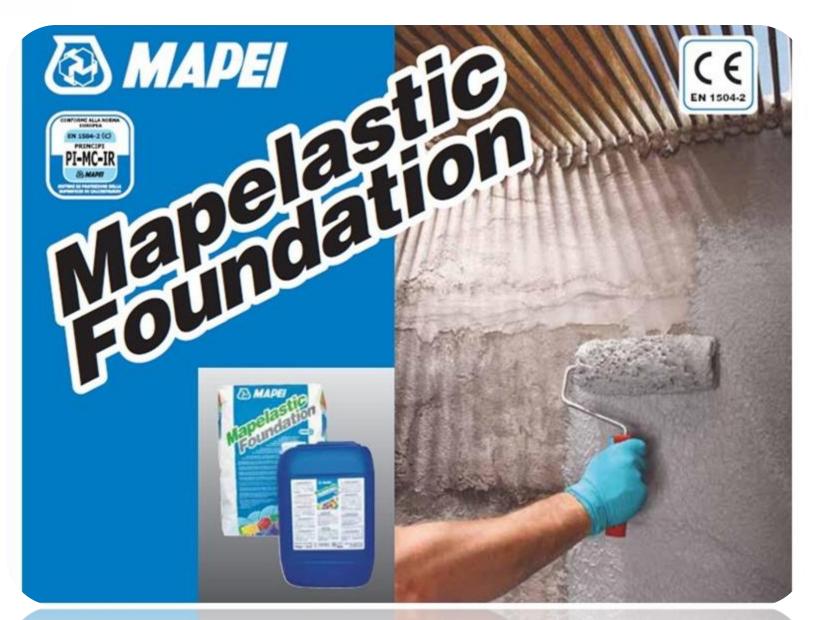

#### MAPELASTIC FOUNDATION (Y.19.085/005) PREAM SERVICE TEAM ISTANBUL/TURKIYE

## MAPELASTIC FOUNDATION (Y.19.085/005)

Pozitif ve negatif su basıncına karşı çalışan, çimento esaslı, iki bileşenli su yalıtım membranı.

(A) 22 kg + (B) 10 kg 32 kg set halinde temin edilir.

Betonarme perde duvar ve/veya temel ampatmanlarında su yalıtım örtüleri ile birlikte kullanım için uygundur.