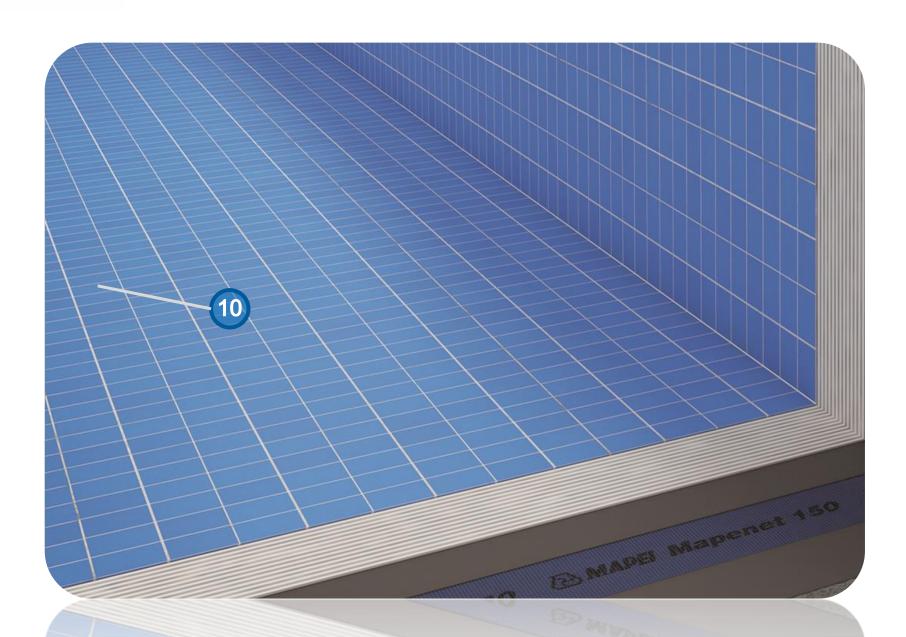

# MAPENET 150 (Y.19.085/006)

## MAPENET 150 (Y.19.085/006)

Alkali resistant, fiberglass mesh. When used with mapelastic, it is distributes the cracks that will form on the membrane, giving the membrane flexibility

During the application, joints such as joints, corner joints etc. should be used when it comes to places

In case of 1 m x 50 m rolls