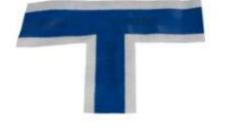

#### **MAPEBAND**

Ω positioning of Mapeband inside an expansion joint

Positioning of gasket for flexible waterproofing and sealing of drain outlets 400 mm x 400 mm

Positioning of corner 90°

Positioning of corner 270°

Positioning of special T profiles

Positioning of special cross profiles