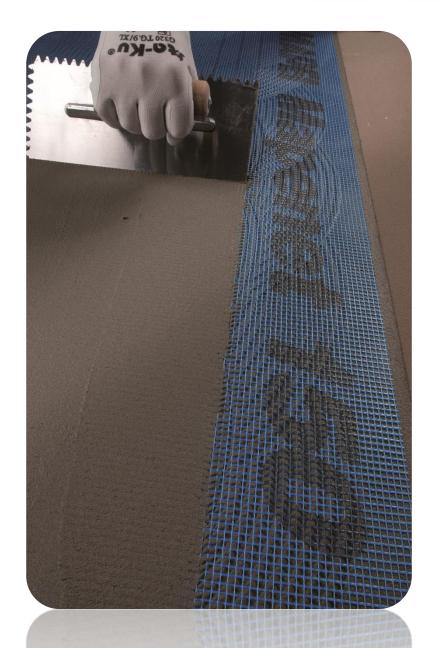

# MAPENET 150 (Y.19.085/006)

## MAPENET 150 (Y.19.085/006)

Alkali resistant, fiberglass mesh. When used with mapelastic, it is distributes the cracks that will form on the membrane, giving the membrane flexibility

During the application, joints such as joints, corner joints etc. should be used when it comes to places

In case of 1 m x 50 m rolls