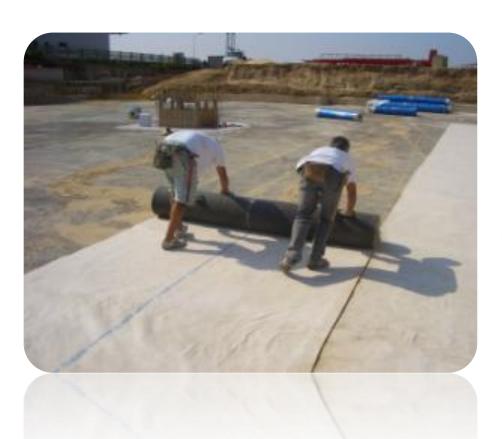

#### MAPEPROOF PRIMER 3296 MAPELASTIC FOUNDATION

Sodium bentonite based waterproofing membrane suitable for use in vertical and horizontal planes underground structures

- 1,1 m x 5 m
- 2,5 m x 22,5 m
- 5 m x 40 m

Shipped in rolls

- Substrate preparation is very little needed
- No primer or adhesive required

#### **Application Examples**

Repair of the Mapeproof membrane itself 24 hours a day