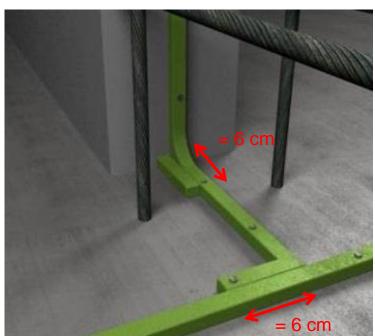

#### MAPEBAND (04.734/E9)

MAPELASTIC series cement based waterproofing products suitable for use, alkali-resistanst imbedded marble band

It provides continuous insulation with parts manufactured in different shapes for different details

#### **MAPEBAND**

Ω positioning of Mapeband inside an expansion joint

Positioning of gasket for flexible waterproofing and sealing of drain outlets 400 mm x 400 mm

Positioning of corner 90°

Positioning of corner 270°

Positioning of special T profiles

Positioning of special cross profiles