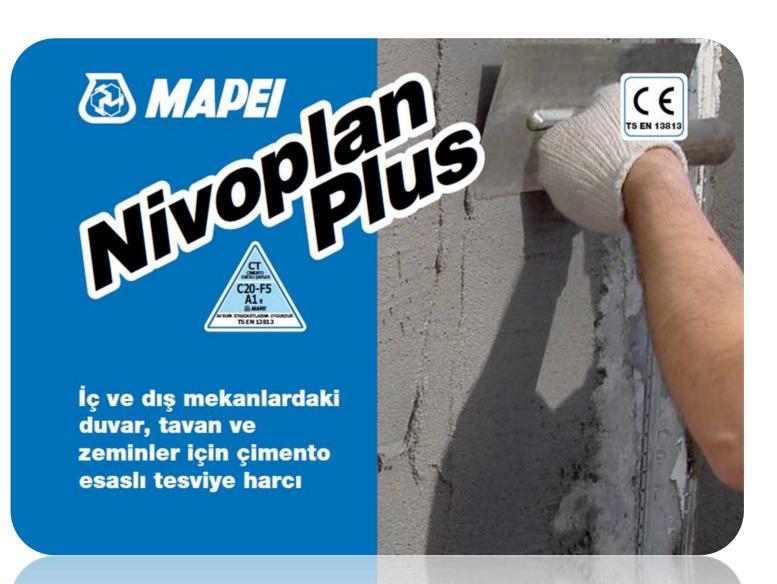

#### NIVOPLAN PLUS (27.581/MK)

### NIVOPLAN PLUS (27.581/MK)

Cement based leveling mortar for walls, ceilings and floors in interior and dental spaces

It's used with PLANICRETE reinforced to make thin cigarettes up to 10mm

Prior to the application of waterproofing and ceramic coating, concrete is used for levelling concrete surfaces in swimming pools

In case of 25 kg bag