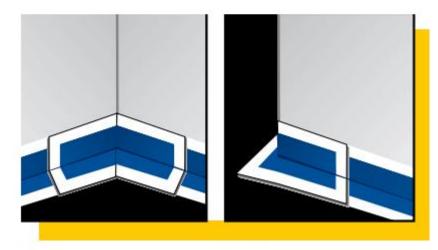

#### **MAPEBAND**

Ω positioning of Mapeband inside an expansion joint

Positioning of gasket for flexible waterproofing and sealing of drain outlets 400 mm x 400 mm

Positioning of corner 90°

Positioning of corner 270°

Positioning of special T profiles

Positioning of special cross profiles