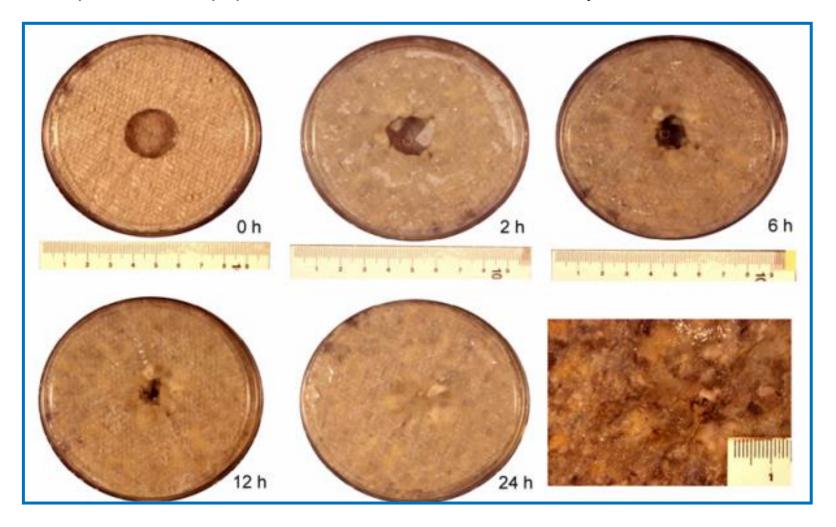

#### **Application Examples**

Repair of the Mapeproof membrane itself 24 hours a day